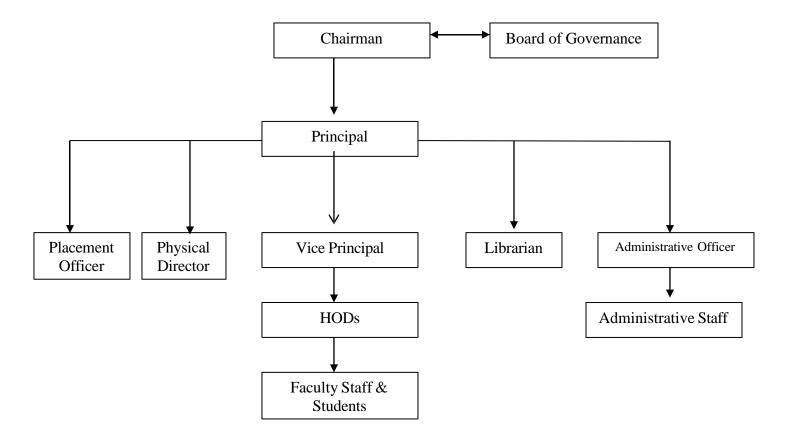

### 6. Organizational Chart

The organizational structure is as given below

The day to day administration is carried out by the Principal along with the Vice Principal & HODs.